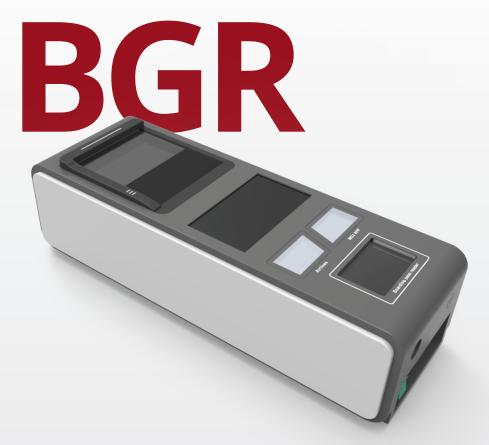

## iBGR 200 Boarding Gate Reader

Rapid, exact scanning Quick boarding check

## **iBGR 200 [BGR]**

## **BGR** (Boarding Gate Reader)

iBGR200 is a high-tech security appliance which recognizes passengers boarding pass at flight boarding gate entrance.

IATA recommended
PDF 417, 2D,
1D barcode
recognition

Smart phone & tablet PC barcode
recognition

Real-time check
flight boarding
pass with
7 inch LCD

User interfaces
(Buzzer, State LED,
LCD)

Rapid recognition
barcode scanner
installation makes
quick boarding
process