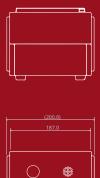

## iBGR 200 [BGR]

| CONTROL       | Processor                         | Intel Atom D2550 (1.86GHz)                           |  |
|---------------|-----------------------------------|------------------------------------------------------|--|
| PART          | Memory                            | DDR3 2GB                                             |  |
|               | Storage                           | SSD 64GB                                             |  |
|               | Scanner Type                      | CCD                                                  |  |
|               | Scan Pattern                      | Area image (838 x 640 pixel array)                   |  |
| BARCODE       | Motion Tolerance                  | 270 cm/sec (106 in/s) at focal point                 |  |
| SCANNER       | Decoding Capacity                 | Standard 1D, 2D, Postal and OCR Symbology            |  |
|               | Barcode Type                      | Interleaved 2of5, Industrial 2of5, Code 39, Code 128 |  |
|               |                                   | EAN 13, PDF417, QR code, Aztec, Data matrix          |  |
| POWER         | Input power                       | 100~240VAC , 50/60Hz                                 |  |
| SUPPLY        | Power Consumption                 | MAX 23 Watt (216VAC, 0.18Amp)                        |  |
| INTERFACE     | Serial                            | 3 x Serial (RS-232C)                                 |  |
|               | USB                               | 1 x USB                                              |  |
| SIZE          | 570mm (W) x 200mm (D) x 165mm (H) |                                                      |  |
|               | Operating temperature             | 5°C ~ 45°C (41°F ~ 113°F)                            |  |
| ENVIRONMENTAL | Storage temperature               | (-)20°C ~ 60°C ((-)4°F ~ 140°F)                      |  |
| SPEC.         | Humidity                          | 20% ~90% RH , non-condensing                         |  |
|               | Operating Environment             | Inside                                               |  |
| CERTIFICATION | AirCUS(IIAC)                      | ОК                                                   |  |
|               | MUSE                              | ОК                                                   |  |