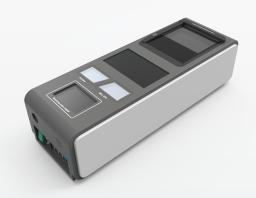

## **BGR** (Boarding Gate Reader)

iBGR200 is a high-tech security appliance which recognizes passengers boarding pass at flight boarding gate entrance.

IATA recommended
PDF 417, 2D,
1D barcode
recognition

Smart phone & tablet PC barcode
recognition

Real-time check
flight boarding
pass with
7 inch LCD

User interfaces
(Buzzer, State LED,
LCD)

Rapid recognition
barcode scanner
installation makes
quick boarding
process

| Mobile / Barcode<br>Recognition                                       | LCD, LED                                                                           | Scan Type                                    |
|-----------------------------------------------------------------------|------------------------------------------------------------------------------------|----------------------------------------------|
| Mobile and printed standard 1D/2D barcode recognition PDF417 barcode, | Display flight & boarding pass<br>recognition information<br>with color 7 inch LCD | CCD type scanner<br>(Charge Coupled Deviced) |
| Postal and OCR<br>Symbology recognition                               | Status indicating<br>LED (Green, Red) loaded                                       | Scan pattern: 838 x 640 pixel                |