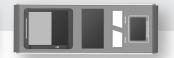

| Mobile / Barcode<br>Recognition                                       | LCD, LED                                                                           | Scan Type                                    |
|-----------------------------------------------------------------------|------------------------------------------------------------------------------------|----------------------------------------------|
| Mobile and printed standard 1D/2D barcode recognition PDF417 barcode, | Display flight & boarding pass<br>recognition information<br>with color 7 inch LCD | CCD type scanner<br>(Charge Coupled Deviced) |
| Postal and OCR<br>Symbology recognition                               | Status indicating<br>LED (Green, Red) loaded                                       | Scan pattern: 838 x 640 pixel                |