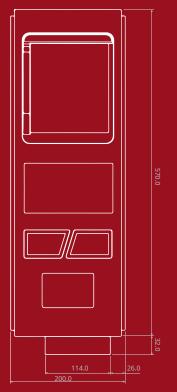

## iBGR 200 [BGR]

| CONTROL       | Processor                         | Intel Atom D2550 (1.86GHz)                           |  |
|---------------|-----------------------------------|------------------------------------------------------|--|
| PART          | Memory                            | DDR3 2GB                                             |  |
|               | Storage                           | SSD 64GB                                             |  |
|               | Scanner Type                      | CCD                                                  |  |
|               | Scan Pattern                      | Area image (838 x 640 pixel array)                   |  |
| BARCODE       | Motion Tolerance                  | 270 cm/sec (106 in/s) at focal point                 |  |
| SCANNER       | Decoding Capacity                 | Standard 1D, 2D, Postal and OCR Symbology            |  |
|               | Barcode Type                      | Interleaved 2of5, Industrial 2of5, Code 39, Code 128 |  |
|               |                                   | EAN 13, PDF417, QR code, Aztec, Data matrix          |  |
| POWER         | Input power                       | 100~240VAC , 50/60Hz                                 |  |
| SUPPLY        | Power Consumption                 | MAX 23 Watt (216VAC, 0.18Amp)                        |  |
| INTERFACE     | Serial                            | 3 x Serial (RS-232C)                                 |  |
|               | USB                               | 1 x USB                                              |  |
| SIZE          | 570mm (W) x 200mm (D) x 165mm (H) |                                                      |  |
|               | Operating temperature             | 5°C ~ 45°C (41°F ~ 113°F)                            |  |
| ENVIRONMENTAL | Storage temperature               | (-)20°C ~ 60°C ((-)4°F ~ 140°F)                      |  |
| SPEC.         | Humidity                          | 20% ~90% RH , non-condensing                         |  |
|               | Operating Environment             | Inside                                               |  |
| CERTIFICATION | AirCUS(IIAC)                      | ОК                                                   |  |
|               | MUSE                              | ОК                                                   |  |