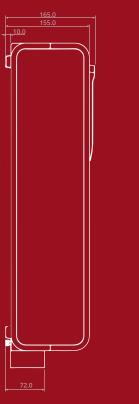

## iBGR 200 [BGR]

| CONTROL       | Processor                         | Intel Atom D2550 (1.86GHz)                           |  |
|---------------|-----------------------------------|------------------------------------------------------|--|
| PART          | Memory                            | DDR3 2GB                                             |  |
|               | Storage                           | SSD 64GB                                             |  |
|               | Scanner Type                      | CCD                                                  |  |
|               | Scan Pattern                      | Area image (838 x 640 pixel array)                   |  |
| BARCODE       | Motion Tolerance                  | 270 cm/sec (106 in/s) at focal point                 |  |
| SCANNER       | Decoding Capacity                 | Standard 1D, 2D, Postal and OCR Symbology            |  |
|               | Barcode Type                      | Interleaved 2of5, Industrial 2of5, Code 39, Code 128 |  |
|               |                                   | EAN 13, PDF417, QR code, Aztec, Data matrix          |  |
| POWER         | Input power                       | 100~240VAC , 50/60Hz                                 |  |
| SUPPLY        | Power Consumption                 | MAX 23 Watt (216VAC, 0.18Amp)                        |  |
| INTERFACE     | Serial                            | 3 x Serial (RS-232C)                                 |  |
|               | USB                               | 1 x USB                                              |  |
| SIZE          | 570mm (W) x 200mm (D) x 165mm (H) |                                                      |  |
|               | Operating temperature             | 5°C ~ 45°C (41°F ~ 113°F)                            |  |
| ENVIRONMENTAL | Storage temperature               | (-)20°C ~ 60°C ((-)4°F ~ 140°F)                      |  |
| SPEC.         | Humidity                          | 20% ~90% RH , non-condensing                         |  |
|               | Operating Environment             | Inside                                               |  |
| CERTIFICATION | AirCUS(IIAC)                      | ОК                                                   |  |
|               | MUSE                              | ОК                                                   |  |