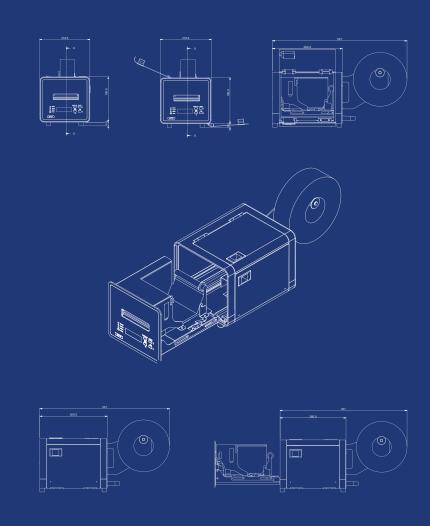

## U-TP5000C [BT]

| PRINT METHOD            | Direct line thermal                                                                        |                                         |
|-------------------------|--------------------------------------------------------------------------------------------|-----------------------------------------|
| SUPPORTED COMMANDS      | AEA2009                                                                                    |                                         |
| CERTIFICATION           | CUPPS TS (Compatible)                                                                      |                                         |
| PRINT FONT              | Alphanumeric characters                                                                    | 95 characters                           |
|                         | Extended graphics                                                                          | 128 × 30 pages                          |
|                         | International characters                                                                   | 16 sets                                 |
| RESOLUTION              | 203dpi                                                                                     |                                         |
| IATA Res.               | 740, 740a                                                                                  |                                         |
| RELIABILITY-CONSUMABLES | 100,000 tags                                                                               |                                         |
| CHARACTER STRUCTURES    | Template                                                                                   | Arbitrary width (cpi)                   |
| PRINT SPEED             | Selectable: 150mm (5.9inch)/sec, 200mm (7.8inch)/sec, 250mm (9.8inch)/sec                  |                                         |
| BARCODE                 | Interleaved 2of5, Industrial 2of5, Code 39, Code 128, EAN 13                               |                                         |
| TWO-DIMENSIONAL SYMBOL  | PDF417, QR code, Aztec, Datamatrix                                                         |                                         |
| INTERFACES              | USB                                                                                        |                                         |
| AUTO CUTTER             | Full cut (scissor-type with separated blades)                                              |                                         |
| PAPER                   | Width                                                                                      | 54 ± 0.5mm                              |
|                         | Length                                                                                     | 440 to 600mm                            |
|                         | Thickness                                                                                  | 220µm or less (including backing paper) |
| ROLL PAPER DIMENSIONS   | Diameter 184.2mm maximum (76.2mm inside core)                                              |                                         |
| POWER CONSUMPTION       | Stand-by power                                                                             | Below 3W                                |
|                         | Baggage tag                                                                                | Mean approx. 35W                        |
| OPERATING TEMPERATURE   | 5 to 45°C (storage -25 to 50°C)                                                            |                                         |
| RELIABILITY – PRINTER   | Printer life 5 years or 100km<br>(excluding printer mechanism, print head and auto-cutter) |                                         |
|                         | MTBF                                                                                       | 360,000 hours                           |
|                         | MCBF                                                                                       | 70 million lines                        |
| OVERALL DIMENSIONS      | 210 (W) × 441 (D) × 205 (H)mm                                                              |                                         |
| WEIGHT Approx.          | Approx.10kg                                                                                |                                         |