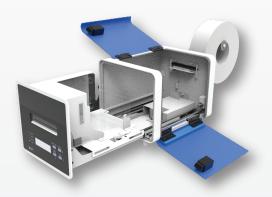

## U-TP5000C Baggage Tag Printer

## U-TP5000C [BT]

## **BT** (Baggage Tag Printer)

U-TP5000C BT is a Line Thermal Unit printer adopting a direct thermal line dot type, which makes high-speed printing.

In a check-in counter, this enables easy to move and space-efficient and reduce tremendous waiting time to issue baggage tags.