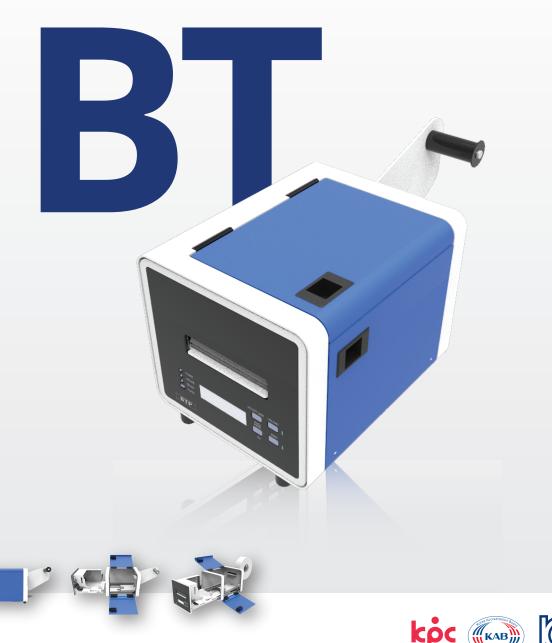

## U-TP5000C Baggage Tag Printer

## U-TP5000C [BT]

## **BT** (Baggage Tag Printer)

U-TP5000C BT is a Line Thermal Unit printer adopting a direct thermal line dot type, which makes high-speed printing.

In a check-in counter, this enables easy to move and space-efficient and reduce tremendous waiting time to issue baggage tags.

Support check-in work efficiently with reasonable price

Compatibility with new platforms perfectly Make convenient work environment for users

cost based on an excellent quality